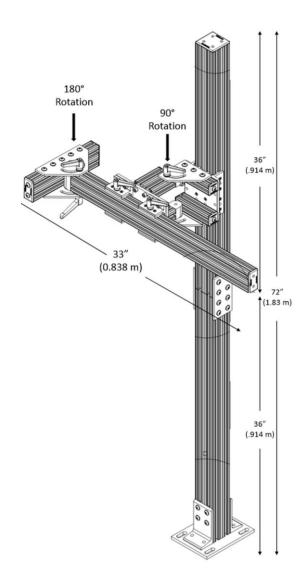

# **INCLUDED**

- 2-piece center post
- 90° Adjustable arm
- 180° Pivoting head

#### **DIMENSIONS**

Center Stand Height: 72" (1.83 m) Adjustable Arm: 33" (0.838 m)