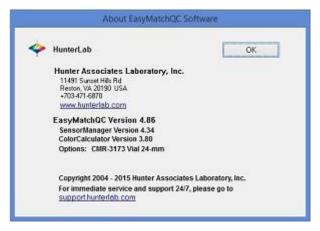

## Information on the About screen of EasyMatch QC+ER

At version 4.81, the EasyMatch QC Help/About screen was updated to list:

- The name of the installed software for client reference.
- Our HunterLab symbol; plus short form and long form names by which our company is known.
- A clear statement of our address and where we can be found.
- The name and version numbers of the installed software and all major modules. This includes CMRs (Customer Modifications Requests), if present.
- Live links to the HunterLab and HunterLab/Support web sites.
- A clear copyright statement for our product.
- How to use our self-help Knowledge Library at support.hunterlab.com.