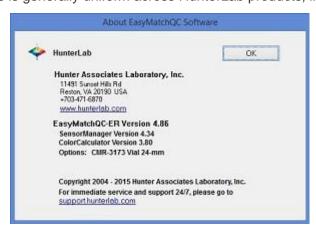

## Information on the About screen of EasyMatch QC+ER

At version 4.81, the EasyMatch QC Help/About screen was updated to list:

- The name of the installed software for client reference.
- Our HunterLab symbol; plus short form and long form names by which our company is known.
- A clear statement of our address and where we can be found.
- The name and version numbers of the installed software and all major modules. This includes CMRs (Customer Modifications Requests), if present.
- Live links to the HunterLab and HunterLab/Support web sites.
- A clear copyright statement for our product.
- How to use our self-help Knowledge Library at support.hunterlab.com.

This is generally uniform across HunterLab products, including EasyMatch QC-ER.