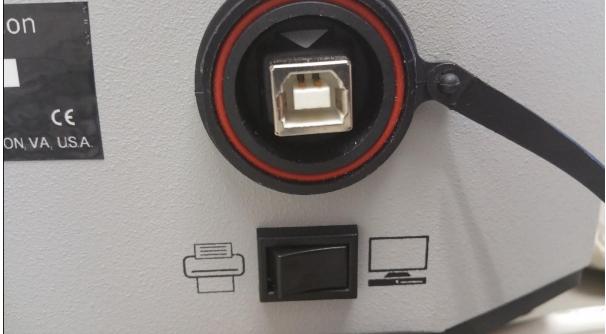

2) Did you select Sensor/D25 Product Setup and fill in the required fields?

3) Is there a switch on the back of the base that has a computer and printer icon (picture) ? Make sure it is switched to computer.