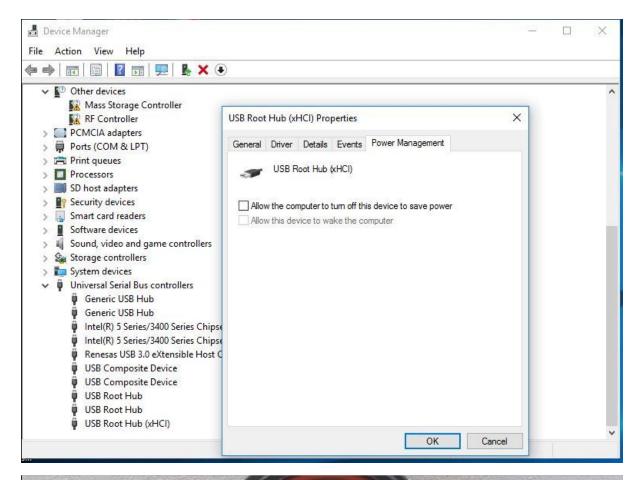

4) Is the system showing up in the computer control panel when you connect USB?

5) Is USB starting and stopping (beeping sound or disappearing in Control Panel)? Turn off USB Power savings in Root Hub of Device Manager USB Controllers Properties